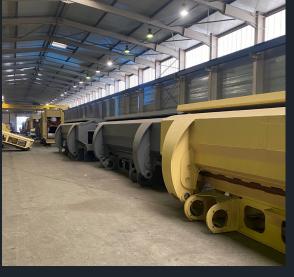

### KONKEROR

With cutting forces ranging from 720 to 1100T, our KONKEROR shear/balers are robust machines allowing processing of most metals and demolition scrap while guaranteeing low operating costs.

These shear/balers are equipped with the TS box (patented), a hydraulic system developed by **LEFORT**<sup>®</sup> coupled with motors which deliver fast and powerful performance. The machines can either be powered by a diesel engine or electric motor and can also be fitted with landing legs (portable).