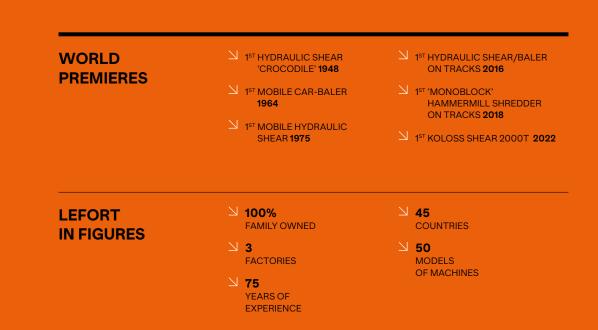

### ABOUT

**LEFORT**<sup>®</sup> is a manufacturer of shear/baler/ loggers for the scrap metal recycling industry.

Founded in 1947, the **LEFORT**® brand aims to engineer and manufacture robust, reliable and efficient machines while being adapted to the specific and demanding recycling industry. Each machine, which comes out of our factories, is the result of more than 75 years of experience and know-how, recognized worldwide.

#### <sup>≥</sup> 01. TRADITION

For more than 75 years, LEFORT® machines have been manufactured using proven technologies and unique know-how acquired throughout our history.