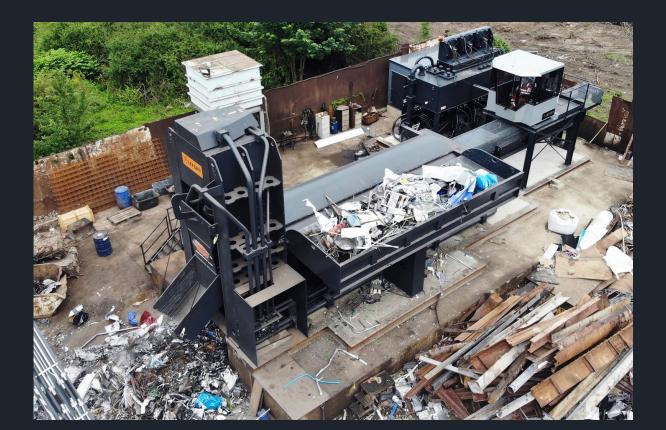

EN

The **LEFORT** <sup>®</sup> Balers are extraordinarily productive machines that can be equipped with a crane and controlled remotely. With the option of either one or two baling rams, these units can produce dense bales at a high rate.

The densification of the the bale is adjustable. Balers are available in four different versions: stationary, mobile, portable or on tracks.

•••