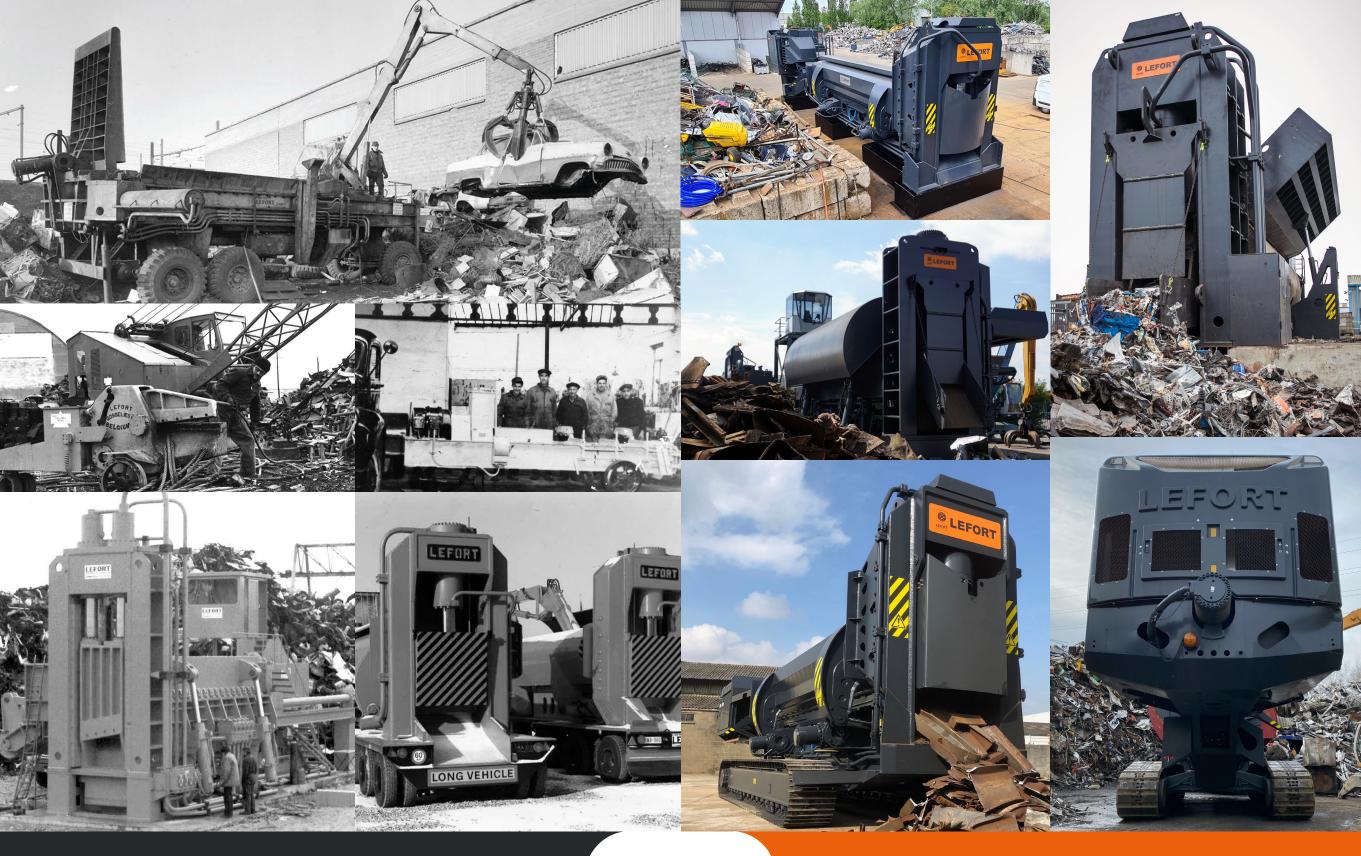

### ABOUT

**LEFORT**<sup>®</sup> is a manufacturer of shear/baler/ loggers for the scrap metal recycling industry.

Founded in 1947, the **LEFORT**® brand aims to engineer and manufacture robust, reliable and efficient machines while being adapted to the specific and demanding recycling industry. Each machine, which comes out of our factories, is the result of more than 75 years of experience and know-how, recognized worldwide.

#### <sup>≥</sup> 01. TRADITION

For more than 75 years, LEFORT® machines have been manufactured using proven technologies and unique know-how acquired throughout our history.

### <sup>∆</sup> 03. INNOVATION

**LEFORT**<sup>®</sup> has always been recognized manufacturer using intelligent solutions and in step with the evolution of the scrap metal recycling market.

 $\bigotimes$ 