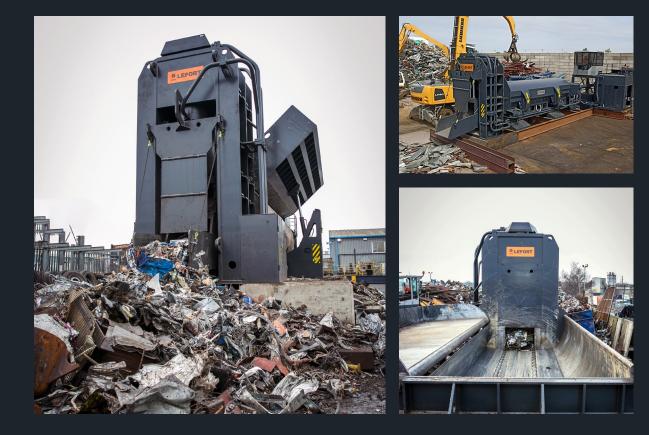

EN

The **LEFORT** <sup>®</sup> Balers are extraordinarily productive machines that can be equipped with a crane and controlled remotely. With the option of either one or two baling rams, these units can produce dense bales at a high rate.

The densification of the the bale is adjustable. Balers are available in four different versions: stationary, mobile, portable or on tracks.

•••