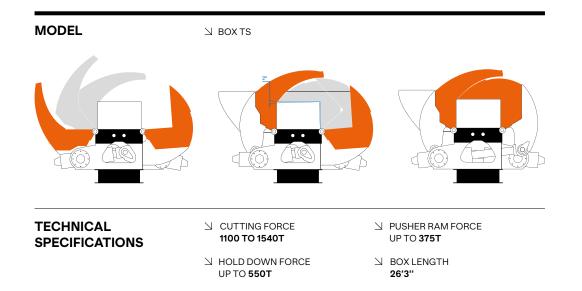

### **KOLOSS TS**

The KOLOSS TS, with cutting forces ranging from 1100 to 1540T, are equipped with the TS box. These heavy-duty shears, extremely robust, are capable of baling and shearing very large quantities of scrap metal.

The multiblocks machines are divided in 3 major subassemblies: The shear head, the compression box and the power pack container. A safety platform, with a cabin, can be added to operate the machine securely and comfortably. Electric or Diesel power unit available.