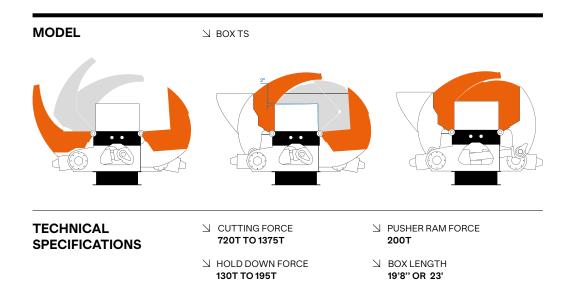

These shear/balers are equipped with the TS box (patented), a hydraulic system developed by **LEFORT**<sup>®</sup> coupled with motors which deliver fast and powerful performance. The machines can either be powered by a diesel engine or electric motor and can also be fitted with landing legs (portable).