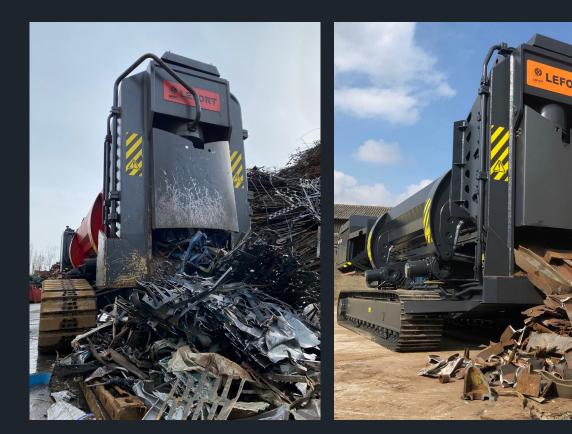

### TRAX

The **TRAX**<sup>®</sup> self-propelled shear/baler patented by **LEFORT**<sup>®</sup>, is engineered to offer unrivaled mobility on site. With a single switch on the radio control, the operator is able to move the entire machine towards the scrap metal pile, instead of bringing the scrap to the machine. Drastically minimizing handling, the **LEFORT**<sup>®</sup> **TRAX**<sup>®</sup> is the optimal solution to save time and reduce costs!