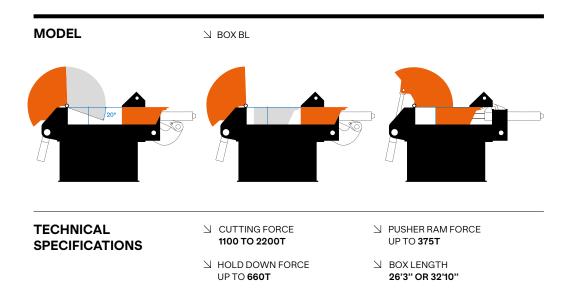

### **KOLOSS BL**

The KOLOSS BL, equipped with a side compression box, are the ideal machines for processing bulky and heavy scrap. Able to reach, as standard, up to 2200T of cutting force, the KOLOSS BL is an extremely robust and powerful machine capable of achieving very high production.

These multiblocks machines are divided in 3 major subassemblies: The shear head, the compression box and the power pack container. A safety platform with a cabin can be added to operate the machine securely and comfortably. Electric or Diesel power unit available.