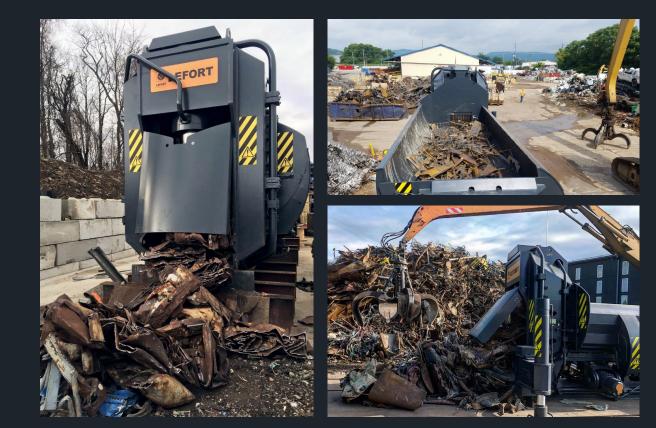

### KONKEROR

With cutting forces ranging from 720 to 1100T, our KONKEROR shear/balers are robust machines allowing processing of most metals and demolition scrap while guaranteeing low operating costs.

These shear/balers are equipped with the TS box (patented), a hydraulic system developed by **LEFORT**<sup>®</sup> coupled with motors which deliver fast and powerful performance. The machines can either be powered by a diesel engine or electric motor and can also be fitted with landing legs (portable).