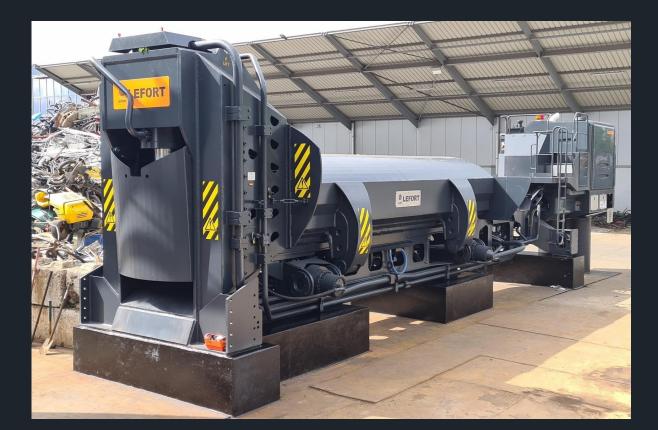

### **KOLOSS TS**

The KOLOSS TS, with cutting forces ranging from 1100 to 1540T, are equipped with the TS box. These heavy-duty shears, extremely robust, are capable of baling and shearing very large quantities of scrap metal.

The multiblocks machines are divided in 3 major subassemblies: The shear head, the compression box and the power pack container. A safety platform, with a cabin, can be added to operate the machine securely and comfortably. Electric or Diesel power unit available.