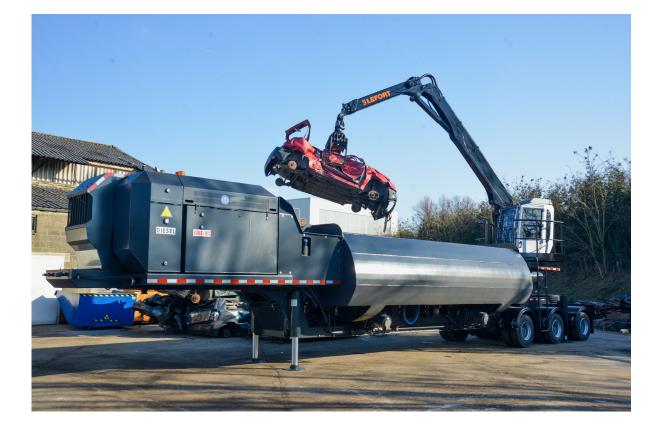

EN

The **LEFORT** <sup>®</sup> Balers are extraordinarily productive machines that can be equipped with a crane and controlled remotely. With the option of either one or two baling rams, these units can produce dense bales at a high rate.

The densification of the the bale is adjustable. Balers are available in four different versions: stationary, mobile, portable or on tracks.

•••