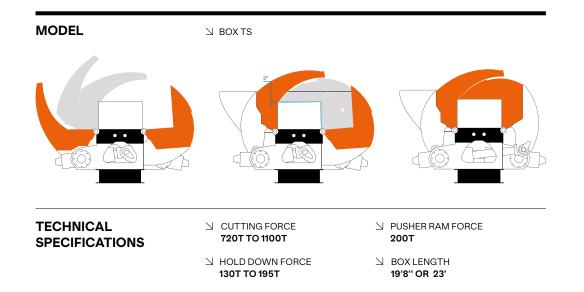

### KONKEROR

With cutting forces ranging from 720 to 1100T, our KONKEROR shear/balers are robust machines allowing processing of most metals and demolition scrap while guaranteeing low operating costs.

These shear/balers are equipped with the TS box (patented), a hydraulic system developed by **LEFORT**<sup>®</sup> coupled with motors which deliver fast and powerful performance. The machines can either be powered by a diesel engine or electric motor and can also be fitted with landing legs (portable).