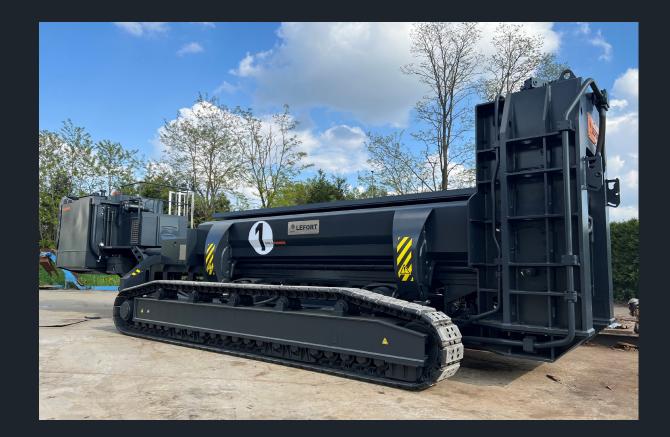

### TRAX

The **TRAX**<sup>®</sup> self-propelled shear/baler patented by **LEFORT**<sup>®</sup>, is engineered to offer unrivaled mobility on site. With a single switch on the radio control, the operator is able to move the entire machine towards the scrap metal pile, instead of bringing the scrap to the machine. Drastically minimizing handling, the **LEFORT**<sup>®</sup> **TRAX**<sup>®</sup> is the optimal solution to save time and reduce costs!