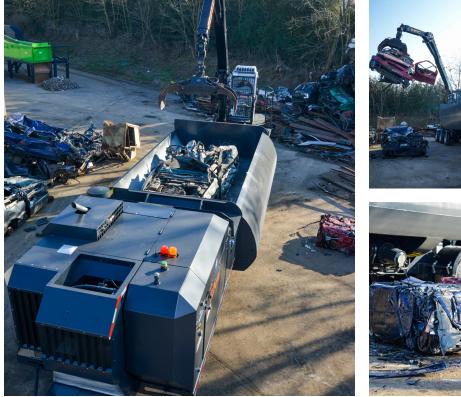

EN

The **LEFORT** <sup>®</sup> Balers are extraordinarily productive machines that can be equipped with a crane and controlled remotely. With the option of either one or two baling rams, these units can produce dense bales at a high rate.

The densification of the the bale is adjustable. Balers are available in four different versions: stationary, mobile, portable or on tracks.

•••