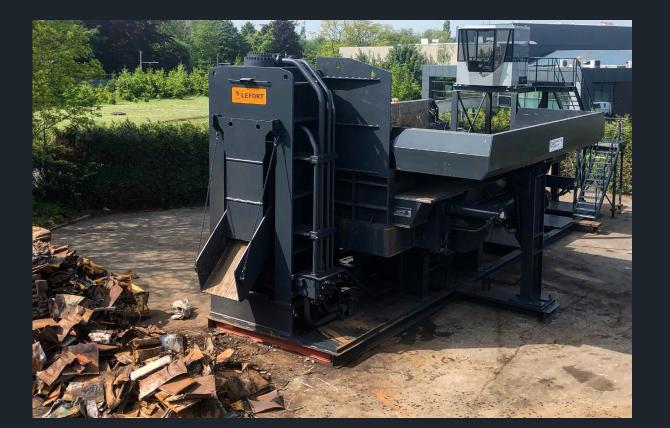

EN

The **LEFORT** <sup>®</sup> Balers are extraordinarily productive machines that can be equipped with a crane and controlled remotely. With the option of either one or two baling rams, these units can produce dense bales at a high rate.

The densification of the the bale is adjustable. Balers are available in four different versions: stationary, mobile, portable or on tracks.

•••