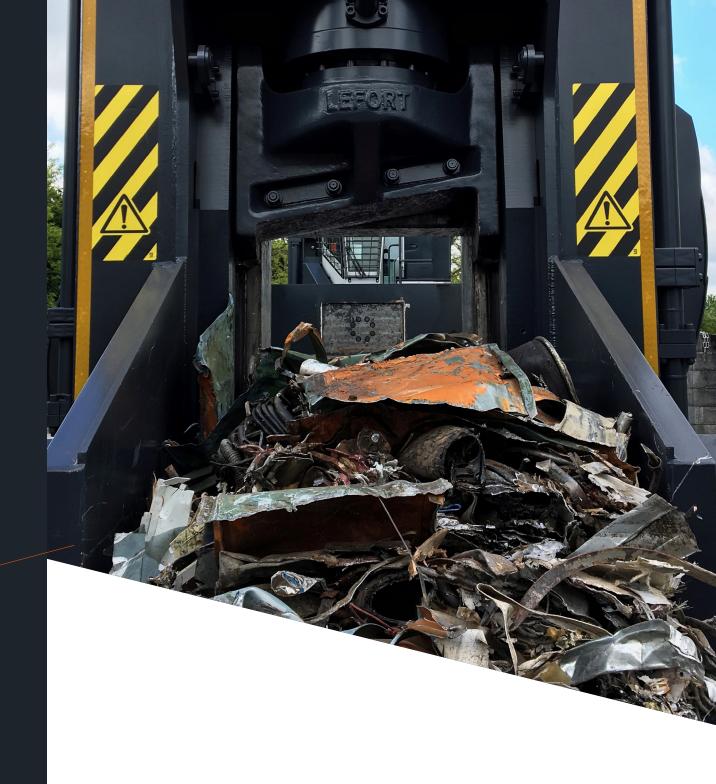

### KONKEROR

With cutting forces ranging from 720 to 1100T, our KONKEROR shear/balers are robust machines allowing processing of most metals and demolition scrap while guaranteeing low operating costs.

These shear/balers are equipped with the TS box (patented), a hydraulic system developed by **LEFORT**<sup>®</sup> coupled with motors which deliver fast and powerful performance. The machines can either be powered by a diesel engine or electric motor and can also be fitted with landing legs (portable).

### **KOLOSS TS**

The KOLOSS TS, with cutting forces ranging from 1100 to 1540T, are equipped with the TS box. These heavy-duty shears, extremely robust, are capable of baling and shearing very large quantities of scrap metal.

The multiblocks machines are divided in 3 major subassemblies: The shear head, the compression box and the power pack container. A safety platform, with a cabin, can be added to operate the machine securely and comfortably. Electric or Diesel power unit available.

### **KOLOSS BL**

The KOLOSS BL, equipped with a side compression box, are the ideal machines for processing bulky and heavy scrap. Able to reach, as standard, up to 2200T of cutting force, the KOLOSS BL is an extremely robust and powerful machine capable of achieving very high production.

These multiblocks machines are divided in 3 major subassemblies: The shear head, the compression box and the power pack container. A safety platform with a cabin can be added to operate the machine securely and comfortably. Electric or Diesel power unit available.