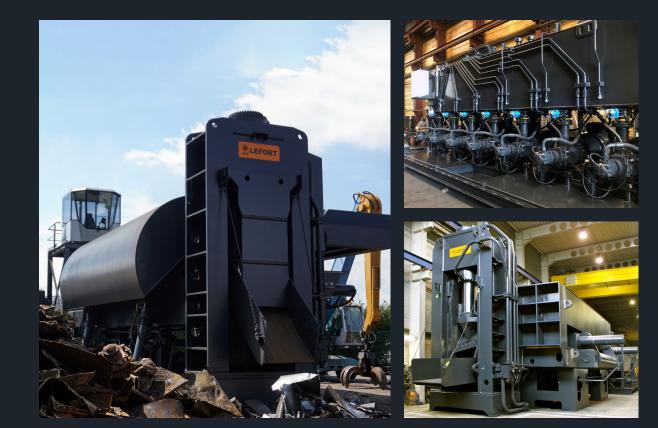

EN

The **LEFORT** <sup>®</sup> Balers are extraordinarily productive machines that can be equipped with a crane and controlled remotely. With the option of either one or two baling rams, these units can produce dense bales at a high rate.

The densification of the the bale is adjustable. Balers are available in four different versions: stationary, mobile, portable or on tracks.

•••